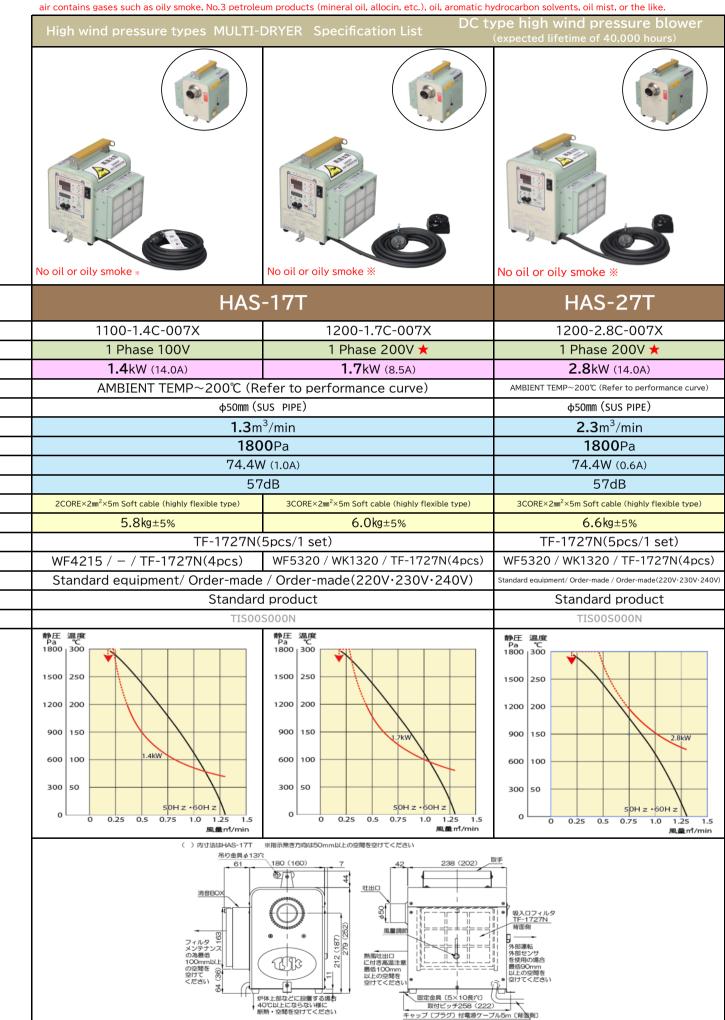

%Noise measurement method: The average of four measurements taken at distance of 1.5 m away from the multi-dryer in a general office. The following specifications are subject to change without notice for product improvement.

| The following specifications are subject                                                                                                                                                                                                                                                                                                                                                                                                                                                                                                                                                                                                                                                                                                                                                                                                                                                                                                                                                                                                                                                                  | to change without notice for product imp            | provement.                                                                                                                          |
|-----------------------------------------------------------------------------------------------------------------------------------------------------------------------------------------------------------------------------------------------------------------------------------------------------------------------------------------------------------------------------------------------------------------------------------------------------------------------------------------------------------------------------------------------------------------------------------------------------------------------------------------------------------------------------------------------------------------------------------------------------------------------------------------------------------------------------------------------------------------------------------------------------------------------------------------------------------------------------------------------------------------------------------------------------------------------------------------------------------|-----------------------------------------------------|-------------------------------------------------------------------------------------------------------------------------------------|
| <b>Common Specifications</b>                                                                                                                                                                                                                                                                                                                                                                                                                                                                                                                                                                                                                                                                                                                                                                                                                                                                                                                                                                                                                                                                              | Standard Type Multi-D                               | Pryer Specification List                                                                                                            |
| Rating       … Continuation         Insulation       … BCLASS(Not include HAS-17T·27)         Ambient temp.       … $0^{\circ}C ~ +40^{\circ}C$ Ambient tumidity       … Less than 85%R.H.LXT (no-condensation)         Index Arteneerature       … Room temperature         Arflow control method       … Slide shutter (damper)         Inlet filter       … Standard Equipment         Energy Saving       … Structure that supersess heat disiduation loss, intermittent coeration mode         Environment       … Clean room class Equivalent to 10000 (factory default)         Continuous temperature       … Measured at discharge sensor position         Various values listed       … Guaranteed value based on actual measurement         Installation       … Ubration requency 33Hz, Vibration acceleration<br>1G, 30 minutes each in XYZ direction.         Resonance frequency 20 to 38Hz(1 cycle/minute), no abnormality         Accessories,       … Glass take to prevent air leakage for all products (see below for others)         Maximum power consumption (kW) is heater+blower |                                                     | High performance CR filter<br>Traret particle size:<br>3 standard equipment                                                         |
| Model                                                                                                                                                                                                                                                                                                                                                                                                                                                                                                                                                                                                                                                                                                                                                                                                                                                                                                                                                                                                                                                                                                     | HAS-38                                              | HAS-38F                                                                                                                             |
| Туре                                                                                                                                                                                                                                                                                                                                                                                                                                                                                                                                                                                                                                                                                                                                                                                                                                                                                                                                                                                                                                                                                                      | 1200-3.7C-009X                                      | 1200-3.7C-009XF                                                                                                                     |
| Power supply 50/60Hz                                                                                                                                                                                                                                                                                                                                                                                                                                                                                                                                                                                                                                                                                                                                                                                                                                                                                                                                                                                                                                                                                      | 1 Phase 200V ★                                      | 1 Phase 200V ★                                                                                                                      |
| Heater capacity (Electric current)                                                                                                                                                                                                                                                                                                                                                                                                                                                                                                                                                                                                                                                                                                                                                                                                                                                                                                                                                                                                                                                                        | <b>3.7</b> kW (18.5A)                               | <b>3.7</b> kW (18.5A)                                                                                                               |
| Auto-temp. adjustment range - Continuation usable max. temp.(Accuracy 1% FS)                                                                                                                                                                                                                                                                                                                                                                                                                                                                                                                                                                                                                                                                                                                                                                                                                                                                                                                                                                                                                              | AMBIENT TEMP~200°C (Refer to performance curve)     | AMBIENT TEMP $\sim$ 250°C (Refer to performance curve)                                                                              |
| Bore of the hot-air outlet                                                                                                                                                                                                                                                                                                                                                                                                                                                                                                                                                                                                                                                                                                                                                                                                                                                                                                                                                                                                                                                                                | ф65mm (SUS PIPE)                                    | ф65mm (SUSパイプ)                                                                                                                      |
| Max. gas capacity                                                                                                                                                                                                                                                                                                                                                                                                                                                                                                                                                                                                                                                                                                                                                                                                                                                                                                                                                                                                                                                                                         | <b>2.5</b> / <b>3.0</b> m <sup>3</sup> /min         | <b>2.0</b> / <b>2.4</b> m <sup>3</sup> /min                                                                                         |
| Max. static pressure                                                                                                                                                                                                                                                                                                                                                                                                                                                                                                                                                                                                                                                                                                                                                                                                                                                                                                                                                                                                                                                                                      | <b>625</b> / <b>900</b> Pa                          | 625 / 900Pa                                                                                                                         |
| Motor capacity (rated value)                                                                                                                                                                                                                                                                                                                                                                                                                                                                                                                                                                                                                                                                                                                                                                                                                                                                                                                                                                                                                                                                              | 90W (0.76/0.9A)                                     | 90W (0.76/0.9A)                                                                                                                     |
| *Noize                                                                                                                                                                                                                                                                                                                                                                                                                                                                                                                                                                                                                                                                                                                                                                                                                                                                                                                                                                                                                                                                                                    | 61 / 63dB                                           | 55 / 57dB                                                                                                                           |
| Power cable type x size x length                                                                                                                                                                                                                                                                                                                                                                                                                                                                                                                                                                                                                                                                                                                                                                                                                                                                                                                                                                                                                                                                          | 3core×3.5mm <sup>2</sup> ×5m                        | 3core×3.5mm <sup>2</sup> ×5m                                                                                                        |
| Approx. weight                                                                                                                                                                                                                                                                                                                                                                                                                                                                                                                                                                                                                                                                                                                                                                                                                                                                                                                                                                                                                                                                                            | 13kg±5%                                             | 14kg±5%                                                                                                                             |
| Spare filter type                                                                                                                                                                                                                                                                                                                                                                                                                                                                                                                                                                                                                                                                                                                                                                                                                                                                                                                                                                                                                                                                                         | TF-38N(5pcs/1set)                                   | CR-12                                                                                                                               |
| Accessories Cap (plug)/outlet/filter                                                                                                                                                                                                                                                                                                                                                                                                                                                                                                                                                                                                                                                                                                                                                                                                                                                                                                                                                                                                                                                                      | - / - / TF-38N(4pcs)                                | - / - / CR-12                                                                                                                       |
| Hanging bracket / Power cable 15m specification / Different voltage specification                                                                                                                                                                                                                                                                                                                                                                                                                                                                                                                                                                                                                                                                                                                                                                                                                                                                                                                                                                                                                         | Standard equipment/ - / Order-made(220V-230V)       | Standard equipment/ - / Order-made(220V-230V)                                                                                       |
| Product Category                                                                                                                                                                                                                                                                                                                                                                                                                                                                                                                                                                                                                                                                                                                                                                                                                                                                                                                                                                                                                                                                                          | Standard product                                    | Standard product                                                                                                                    |
| Control number                                                                                                                                                                                                                                                                                                                                                                                                                                                                                                                                                                                                                                                                                                                                                                                                                                                                                                                                                                                                                                                                                            | TIS00S000N                                          | TISOOSOOON                                                                                                                          |
| <ul> <li>Performance</li> <li>Outlet side performance when the inlet temperature is 20°C</li> <li>Blue and black curves are static pressure curves. Blue: 50 Hz, black: 60 Hz</li> <li>(When heater power is turned off)</li> <li>High pressure type HAS-17T and 27T have the same 50/60Hz performance.</li> <li>The red curve shows the outlet hot air tem adjustable by the slide shutter at 100% heater power input and no load on main body</li> <li>The red dashed line is the hot air temp. curve that can be discharged by applying load other than the slide shutter to the main unit. By using different temperature controls, temp. below this curve can be freely adjusted.</li> </ul>                                                                                                                                                                                                                                                                                                                                                                                                         | 300 100<br>150 50                                   | 静臣 温度<br>Pa C<br>900 300<br>750 250<br>600 200<br>450 150<br>150 50<br>150 50<br>150 0,05 1,0 1,5 2,0 2,5<br>圆量 m <sup>3</sup> /min |
| It cannot be used at higher temp. or lower air volumes.                                                                                                                                                                                                                                                                                                                                                                                                                                                                                                                                                                                                                                                                                                                                                                                                                                                                                                                                                                                                                                                   | <ol> <li>( ) 内寸法はHAS-38F ※各パネル面はメンテナンスなど</li> </ol> | <u></u>                                                                                                                             |
| Outline<br>The outline drawing of this product<br>can be downloaded from our website.                                                                                                                                                                                                                                                                                                                                                                                                                                                                                                                                                                                                                                                                                                                                                                                                                                                                                                                                                                                                                     |                                                     | 29<br>333<br>10<br>10<br>10<br>10<br>10<br>10<br>10<br>10<br>10<br>10                                                               |

\*If a single-phase 100 V power supply is used in a single-phase three-wire low-voltage power distribution system, a single-phase 200 V power supply can be easily obtained from the distribution board. If you are using a single-phase 200 V model, please consult an electrician for details including power supply capacity.

\*\*Although all models are equipped with filter, they still cannot remove oil smoke or oil content. The dryer cannot be used if the installation site or intake

There is the possibility that changes specification without notice to the improvement of performance. Actual product may differ a little with the photograph.