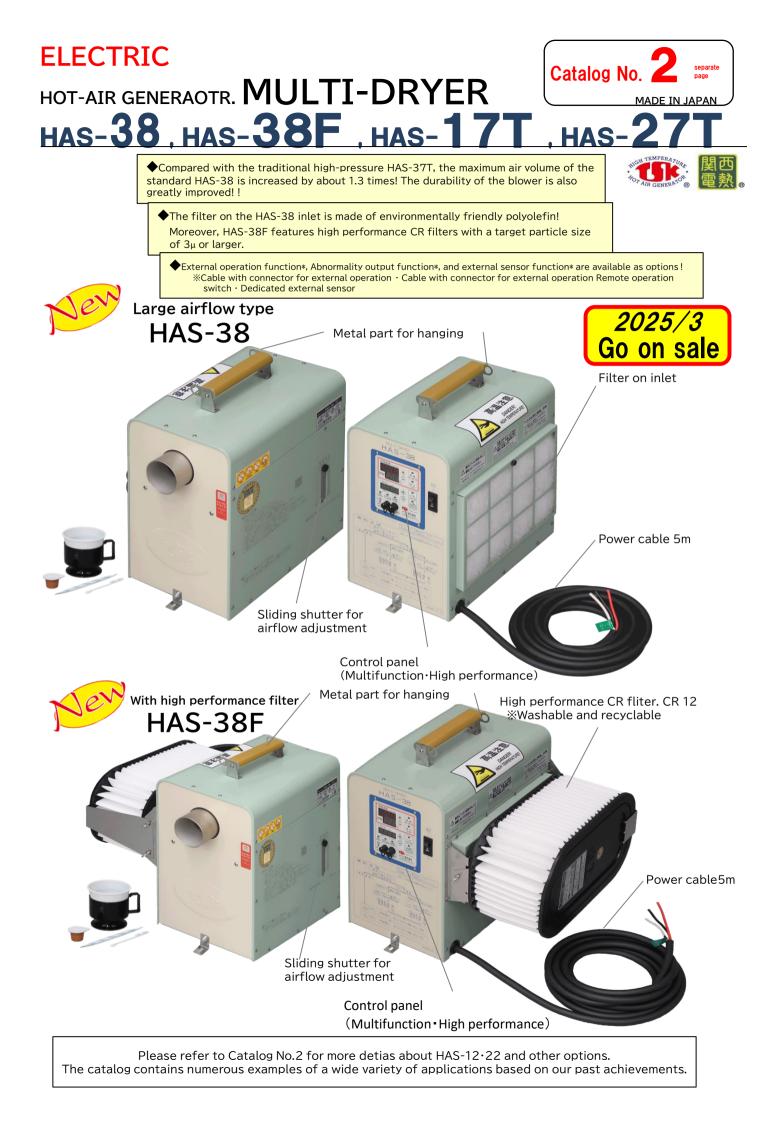

%Noise measurement method: The average of four measurements taken at distance of 1.5 m away from the multi-dryer in a general office. The following specifications are subject to change without notice for product improvement.